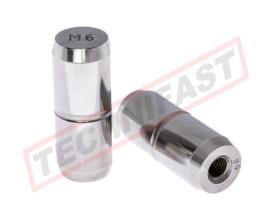

Our machines can produce dowels up to 32mm diameter, giving the option to add features such as flats, Circlip grooves or internal external threads.

We offer fast-turnaround, competitive pricing in a choice of the following materials:

- ♦ Through Hardened Steel
- ♦ Mild Steel
- Brass
- ♦ Aluminium
- Stainless Steel 303, 304, 316