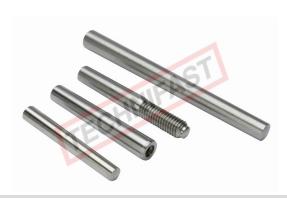

## **Bespoke Dowel Pin Service**

Our engineers understand that not all standard dowel pins are appropriate for demanding applications or specialist projects, and it can be difficult to source the exact dowel for your specific needs. With our machining capabilities we can create a bespoke dowel pin tailored to the purpose for which it is intended.

Our machines can produce dowels up to 32mm diameter, giving the option to add features such as flats, Circlip grooves or internal external threads.

We offer fast-turnaround, competitive pricing in a choice of the following materials: