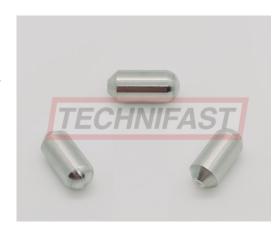

## **Small Diameter Dowel Pins**

The production of large runs of very small diameter dowels are one of Technifast's specialities. Our small diameter dowels range from 0.8mm - 5mm in diameter. We are competitively priced and can offer an efficient service from placing an order through to delivery.

We also work closely with a team of specialists who can provide finishes such as passivation and plating, enabling us to offer a full solution for our custom-made dowel pins.

Our specialist dowel pins are used some unique applications.