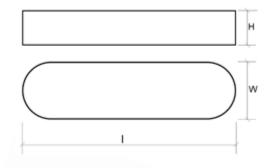

## **Parallel Keys**

A machine element on shafts to connect & retain components such as gear drives & pulleys

### Standard Parallel Keys

Parallel keys are stocked in C45k key steel, with a minimum tensile strength of 60Kg/ mm². Stainless Steel grade A4 is also available to order.

| Standard                              | Туре                         |
|---------------------------------------|------------------------------|
| DIN 6885A / ISO 2491A / B46 TYPE A    | Round Ended                  |
| DIN 6885B / ISO 2491B / B46 TYPE B    | Square Ended                 |
| DIN 6885AB / ISO 2491AB / B46 TYPE AB | One Round / One Square Ended |

#### BS 46 (Imperial)

| Width 'W'  | 1/8    | 5/32 | 3/16 | 1/4 | 5/16 | 3/8 | 7/16 | 1/2 |  |  |  |  |  |
|------------|--------|------|------|-----|------|-----|------|-----|--|--|--|--|--|
| Height 'H' | 1/8    | 5/32 | 3/16 | 1/4 | 5/16 | 3/8 | 7/16 | 1/2 |  |  |  |  |  |
| Length     | Length |      |      |     |      |     |      |     |  |  |  |  |  |
| 1/4        |        |      |      |     |      |     |      |     |  |  |  |  |  |
| 5/16       |        |      |      |     |      |     |      |     |  |  |  |  |  |
| 3/8        |        |      |      |     |      |     |      |     |  |  |  |  |  |
| 1/2        |        |      |      |     |      |     |      |     |  |  |  |  |  |
| 9/16       |        |      |      |     |      |     |      |     |  |  |  |  |  |
| 5/8        |        |      |      |     |      |     |      |     |  |  |  |  |  |
| 3/4        |        |      |      |     |      |     |      |     |  |  |  |  |  |
| 7/8        |        |      |      |     |      |     |      |     |  |  |  |  |  |
| 1          |        |      |      |     |      |     |      |     |  |  |  |  |  |
| 1 1/8      |        |      |      |     |      |     |      |     |  |  |  |  |  |
| 1 1/4      |        |      |      |     |      |     |      |     |  |  |  |  |  |
| 1 3/8      |        |      |      |     |      |     |      |     |  |  |  |  |  |
| 1 1/2      |        |      |      |     |      |     |      |     |  |  |  |  |  |
| 1 3/4      |        |      |      |     |      |     |      |     |  |  |  |  |  |
| 2          |        |      |      |     |      |     |      |     |  |  |  |  |  |
| 2 1/4      |        |      |      |     |      |     |      |     |  |  |  |  |  |
| 2 1/2      |        |      |      |     |      |     |      |     |  |  |  |  |  |
| 3          |        |      |      |     |      |     |      |     |  |  |  |  |  |
| 3 1/4      |        |      |      |     |      |     |      |     |  |  |  |  |  |
| 3 1/2      |        |      |      |     |      |     |      |     |  |  |  |  |  |
| 3 3/4      |        |      |      |     |      |     |      |     |  |  |  |  |  |
| 4          |        |      |      |     |      |     |      |     |  |  |  |  |  |

#### DIN 6885 Metric

| Width 'W' mm  | 2 | 3 | 4 | 5 | 6 | 8 | 10 | 12 | 14 | 16 | 18 | 20 | 22 | 25 | 28 | 32 | 36 | 40 | 45 |
|---------------|---|---|---|---|---|---|----|----|----|----|----|----|----|----|----|----|----|----|----|
| Height 'H' mm | 2 | 3 | 4 | 5 | 6 | 7 | 8  | 8  | 9  | 10 | 11 | 12 | 14 | 14 | 16 | 18 | 20 | 22 | 25 |
| Length 'l':   |   |   |   |   |   |   |    |    |    |    |    |    |    |    |    |    |    |    |    |
| 6mm           |   |   |   |   |   |   |    |    |    |    |    |    |    |    |    |    |    |    |    |
| 8mm           |   |   |   |   |   |   |    |    |    |    |    |    |    |    |    |    |    |    |    |
| 10mm          |   |   |   |   |   |   |    |    |    |    |    |    |    |    |    |    |    |    |    |
| 12mm          |   |   |   |   |   |   |    |    |    |    |    |    |    |    |    |    |    |    |    |
| 14mm          |   |   |   |   |   |   |    |    |    |    |    |    |    |    |    |    |    |    |    |
| 15mm          |   |   |   |   |   |   |    |    |    |    |    |    |    |    |    |    |    |    |    |
| 16mm          |   |   |   |   |   |   |    |    |    |    |    |    |    |    |    |    | 1  |    |    |
| 18mm          |   |   |   |   |   |   |    |    |    |    |    |    |    |    |    |    |    |    |    |
| 20mm          |   |   |   |   |   |   |    |    |    |    |    |    |    |    |    |    |    |    |    |
| 22mm          |   |   |   |   |   |   |    |    |    |    |    |    |    |    |    |    |    |    |    |
| 25mm          |   |   |   |   |   |   |    |    |    |    |    |    |    |    |    |    |    |    |    |
| 28mm          |   |   |   |   |   |   |    |    |    |    |    |    |    |    |    |    |    |    |    |
| 30mm          |   |   |   |   |   |   |    |    |    |    |    |    |    |    |    |    |    |    |    |
| 32mm          |   |   |   |   |   |   |    |    |    |    |    |    |    |    |    |    |    |    |    |
| 35mm          |   |   |   |   |   |   |    |    |    |    |    |    |    |    |    |    |    |    |    |
| 40mm          |   |   |   |   |   |   |    |    |    |    |    |    |    |    |    |    |    |    |    |
| 45mm          |   |   |   |   |   |   |    |    |    |    |    |    |    |    |    |    |    |    |    |
| 50mm          |   |   |   |   |   |   |    |    |    |    |    |    |    |    |    |    |    |    |    |
| 55mm          |   |   |   |   |   |   |    |    |    |    |    |    |    |    |    |    |    |    |    |
| 60mm          |   |   |   |   |   |   |    |    |    |    |    |    |    |    |    |    |    |    |    |
| 65mm          |   |   |   |   |   |   |    |    |    |    |    |    |    |    |    |    |    |    |    |
| 70mm          |   |   |   |   |   |   |    |    |    |    |    |    |    |    |    |    |    |    |    |
| 75mm          |   |   |   |   |   |   |    |    |    |    |    |    |    |    |    |    |    |    |    |
| 80mm          |   |   |   |   |   |   |    |    |    |    |    |    |    |    |    |    |    |    |    |
| 85mm          |   |   |   |   |   |   |    |    |    |    |    |    |    |    |    |    |    |    |    |
| 90mm          |   |   |   |   |   |   |    |    |    |    |    |    |    |    |    |    |    |    |    |
| 95mm          |   |   |   |   |   |   |    |    |    |    |    |    |    |    |    |    |    |    |    |
| 100mm         |   |   |   |   |   |   |    |    |    |    |    |    |    |    |    |    |    |    |    |
| 110mm         |   |   |   |   |   |   |    |    |    |    |    |    |    |    |    |    |    |    |    |
| 120mm         |   |   |   |   |   |   |    |    |    |    |    |    |    |    |    |    |    |    |    |
| 130mm         |   |   |   |   |   |   |    |    |    |    |    |    |    |    |    |    |    |    |    |
| 140mm         |   |   |   |   |   |   |    |    |    |    |    |    |    |    |    |    |    |    |    |
| 150mm         |   |   |   |   |   |   |    |    |    |    |    |    |    |    |    |    |    |    |    |
| 160mm         |   |   |   |   |   |   |    |    |    |    |    |    |    |    |    |    |    |    |    |
| 170mm         |   |   |   |   |   |   |    |    |    |    |    |    |    |    |    |    |    |    |    |
| 180mm         |   |   |   |   |   |   |    |    |    |    |    |    |    |    |    |    |    |    |    |